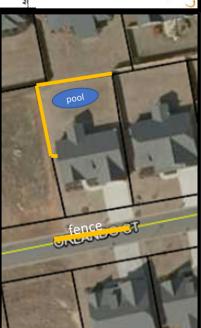

## **Architectural Committee Request Form Instructions**

Examples of Site Plan with location and dimensions of improvements indicated.

Aerial picture of property with all improvements shown.

This picture can be found on the Assessor's Office for your county or Google Maps Hand drawn sketch of lot, home and improvements.