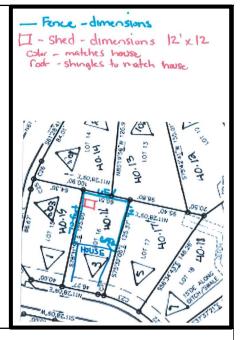

## **Architectural Committee Request Form Instructions**

Examples of Site Plan with location and dimensions of improvements indicated.

### **Preferred**

Foundation survey (typically included in your closing documents) with all improvements drawn.

Plat of the community with your house and improvements drawn on your lot.

This plat can be found one the Register of Deeds website for your county.