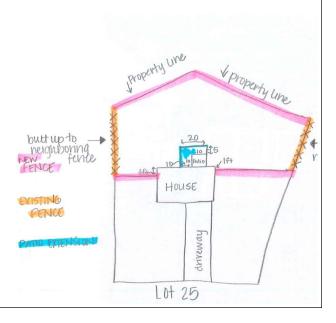

## **Architectural Committee Request Form Instructions**

Examples of Site Plan with location and dimensions of improvements indicated.

Aerial picture of property with all improvements shown.

This picture can be found on the Assessor's Office for your county or Google Maps Hand drawn sketch of lot, home and improvements.