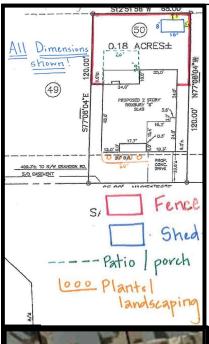

## **Architectural Committee Request Form Instructions**

Examples of Site Plan with location and dimensions of improvements indicated.

### **Preferred**

Foundation survey (typically included in your closing documents) with all improvements drawn.

Plat of the community with your house and improvements drawn on your lot.

This plat can be found one the Register of Deeds website for your county.