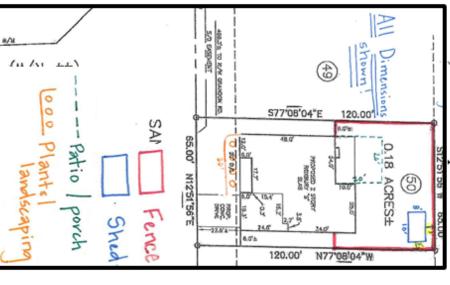

## Architectural Committee Request Form Instructions

Examples of Site Plan with location and dimensions of improvements indicated

You must submit your site plan using a form like one of the two below. You must include the dimensions of all requested improvements as well their distance from your property lines

### Preferred

Foundation survey (typically included in your closing documents) with all improvements drawn.

Plat of the community with your house and improvements drawn on your lot. This plat can be found one the Register of Deeds website for your county.