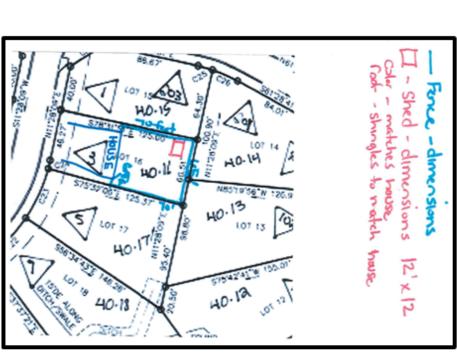

## Architectural Committee Request Form Instructions

Examples of Site Plan with location and dimensions of improvements indicated

You must submit your site plan using a form like one of the two below. You must include the dimensions of all requested improvements as well their distance from your property lines

### Preferred

Foundation survey (typically included in your closing documents) with all improvements drawn.

Plat of the community with your house and improvements drawn on your lot. This plat can be found one the Register of Deeds website for your county.