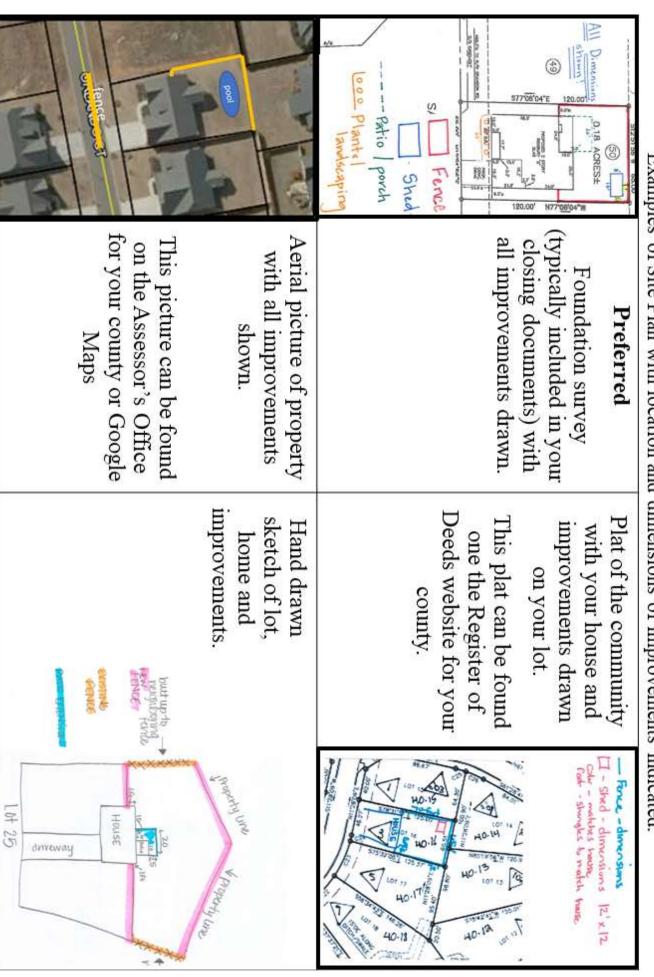

Further information and an example on the following page

A visual representation of your requested improvement. This can be a drawing, picture form a brochure or an image from the internet.

You must sign and date your request before submitting, electronic signatures are **not** accepted.

## Architectural Committee Request Form Instructions

Examples of Site Plan with location and dimensions of improvements indicated