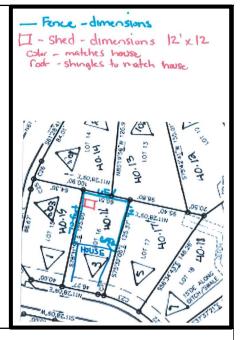

# **Architectural Committee Request Form Instructions**

Examples of Site Plan with location and dimensions of improvements indicated.

#### **Preferred**

Foundation survey (typically included in your closing documents) with all improvements drawn.

Plat of the community with your house and improvements drawn on your lot.

This plat can be found one the Register of Deeds website for your county.