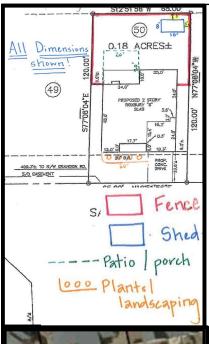

# **Architectural Committee Request Form Instructions**

Examples of Site Plan with location and dimensions of improvements indicated.

#### **Preferred**

Foundation survey (typically included in your closing documents) with all improvements drawn.

Plat of the community with your house and improvements drawn on your lot.

This plat can be found one the Register of Deeds website for your county.