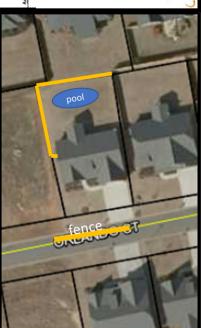

# **Architectural Committee Request Form Instructions**

Examples of Site Plan with location and dimensions of improvements indicated.

Aerial picture of property with all improvements shown.

This picture can be found on the Assessor's Office for your county or Google Maps Hand drawn sketch of lot, home and improvements.