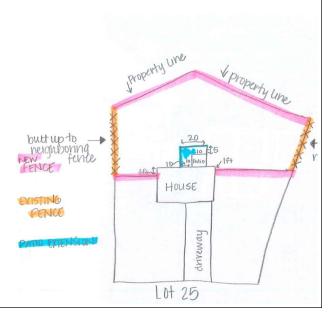

# **Architectural Committee Request Form Instructions**

Examples of Site Plan with location and dimensions of improvements indicated.

Aerial picture of property with all improvements shown.

This picture can be found on the Assessor's Office for your county or Google Maps Hand drawn sketch of lot, home and improvements.